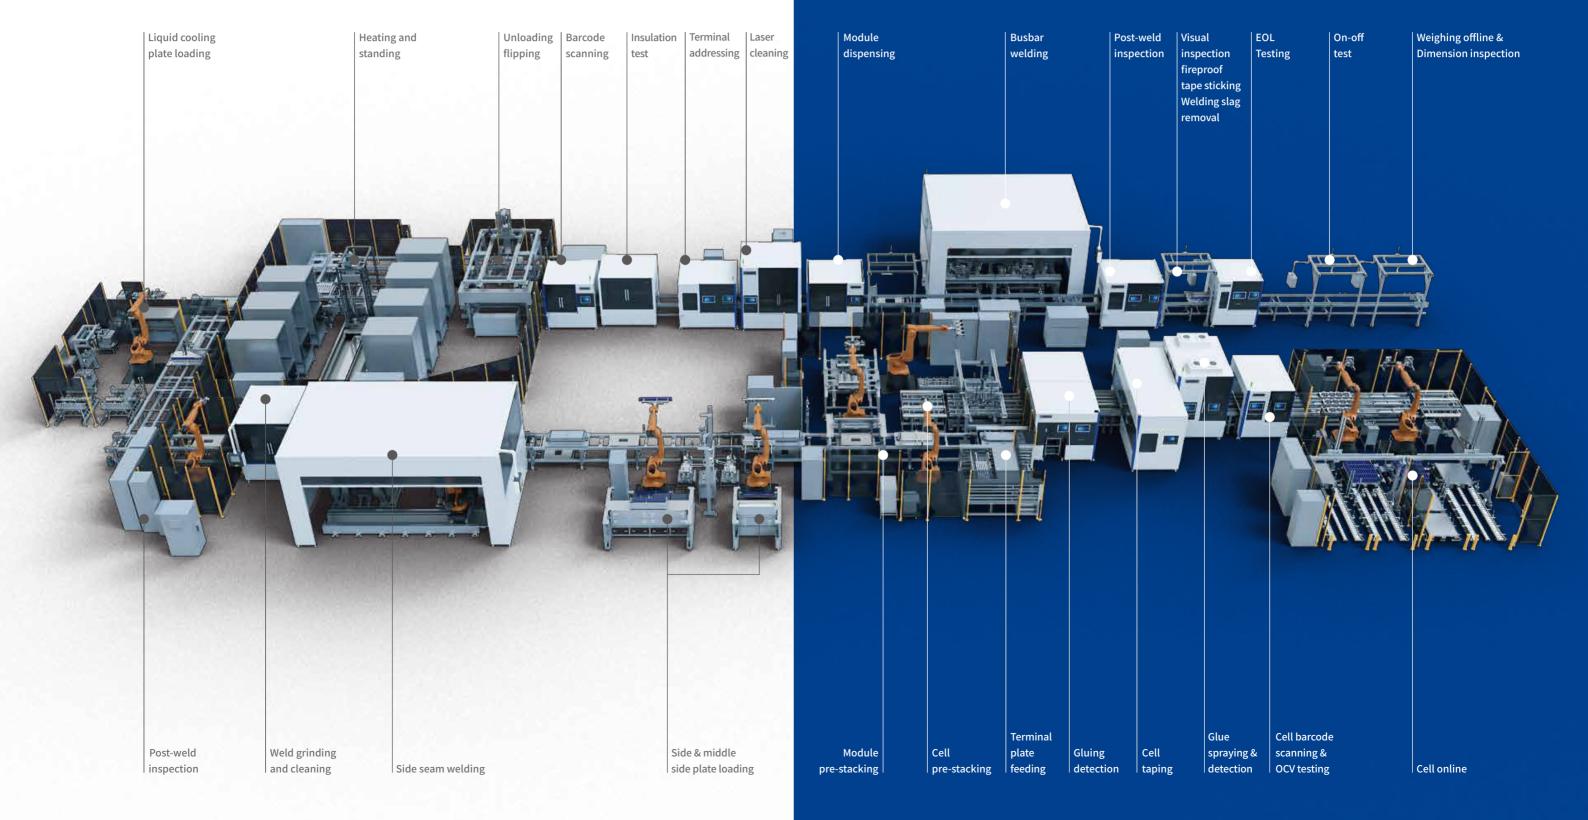

### Prismatic battery module line

Production capacity: 20PPM
Whole line takt: 30JPH
Dimensions: 54m×20m×2.8m

Fenghesheng Group has accumulated over ten years of rich experience in intelligent production and standardization. From core processes to complete line integration, the Company employs modular and flexible design, welding, and visual inspection technologies to advance module PACK manufacturing processes, offering expanded possibilities to module PACK. Currently, Fenghesheng Group has established close cooperative relationships with several leading enterprises in the new energy and automobile sectors, successfully delivering over a hundred production lines annually.